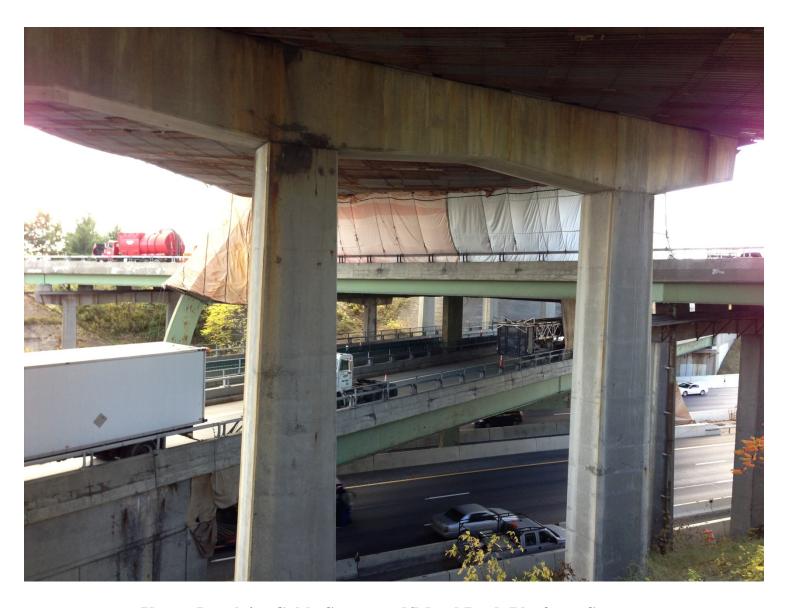

## PROJECT DESCRIPTION: Blasting & Painting Project Including Support Arch

Steel Arch Supported Lark Dove Arterial – Albany, New York

Steel Arch Supported Lark Dove Arterial – Albany, New York

Steel Arch Supported Lark Dove Arterial – Albany, New York