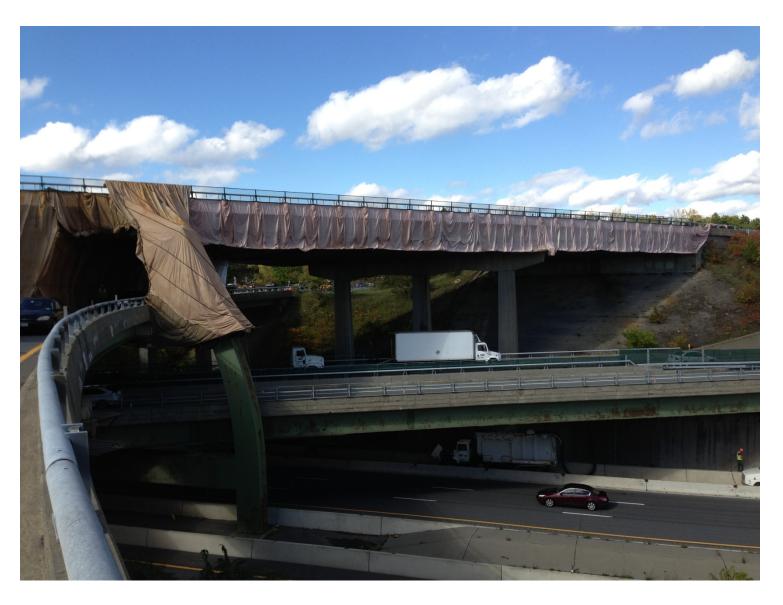

## PROJECT DESCRIPTION: Blasting & Painting Project Including Support Arch

Steel Arch Supported Lark Dove Arterial – Albany, New York

Steel Arch Supported Lark Dove Arterial – Albany, New York

Steel Arch Supported Lark Dove Arterial – Albany, New York