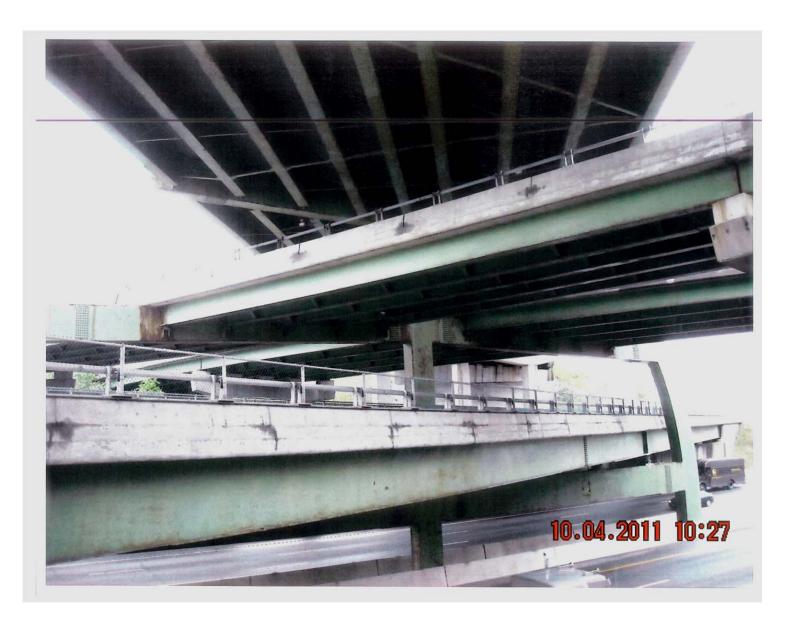

Cable Supported/Metal Deck Platform & Containment – Upper Level 4 - Right Supporting Arch Containment - Left

Cable Supported/Metal Deck Platform – Upper Level 4

Cable Supported/Metal Deck Platform & Containment – Upper Level 4

Cable Supported/Metal Deck Platform & Containment – Upper Level 4 - Right Supporting Arch Containment - Left

**Upper Level – Containment to Roadway** 

Level 3 – Containment to Roadway Supporting Arch Containment - Left

Upper Level 4 – Cable Supported/Metal Deck Platform System Level 3 – Containment To Roadway

Upper Level 4 – Cable Supported/Metal Deck Platform System Level 3 – Containment To Roadway Supporting Arch Containment – Left