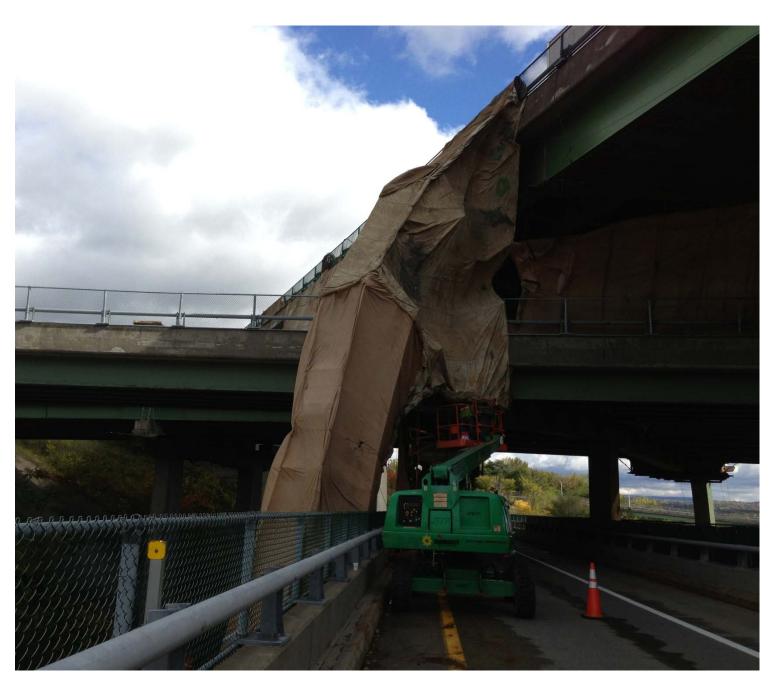

Cable Supported/Metal Deck Platform & Containment – Upper Level 4 - Right Supporting Arch Containment - Left

Cable Supported/Metal Deck Platform – Upper Level 4

Cable Supported/Metal Deck Platform & Containment – Upper Level 4

Cable Supported/Metal Deck Platform & Containment – Upper Level 4 - Right Supporting Arch Containment - Left

**Upper Level – Containment to Roadway** 

Level 3 – Containment to Roadway Supporting Arch Containment - Left