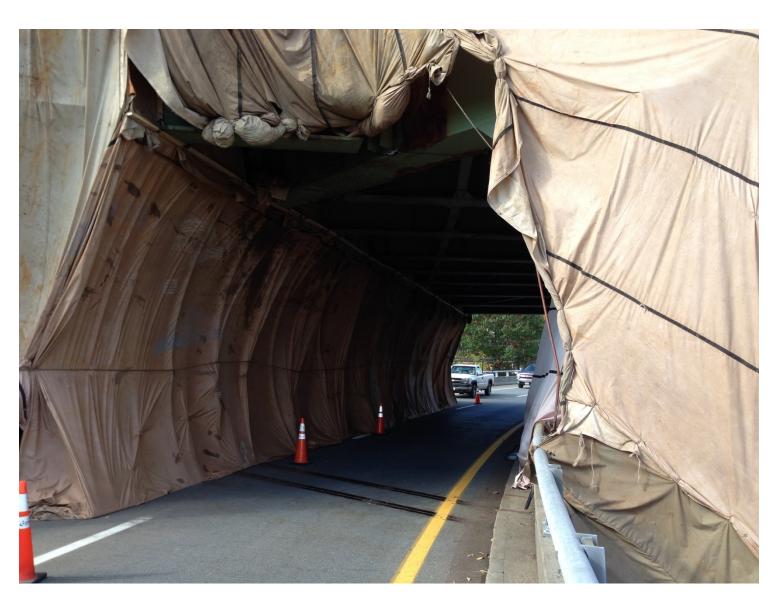

Cable Supported/Metal Deck Platform & Containment – Upper Level 4 - Right Supporting Arch Containment - Left

**Upper Level – Containment to Roadway** 

Level 3 – Containment to Roadway Supporting Arch Containment - Left

Upper Level 4 – Cable Supported/Metal Deck Platform System Level 3 – Containment To Roadway

Upper Level 4 – Cable Supported/Metal Deck Platform System Level 3 – Containment To Roadway Supporting Arch Containment – Left