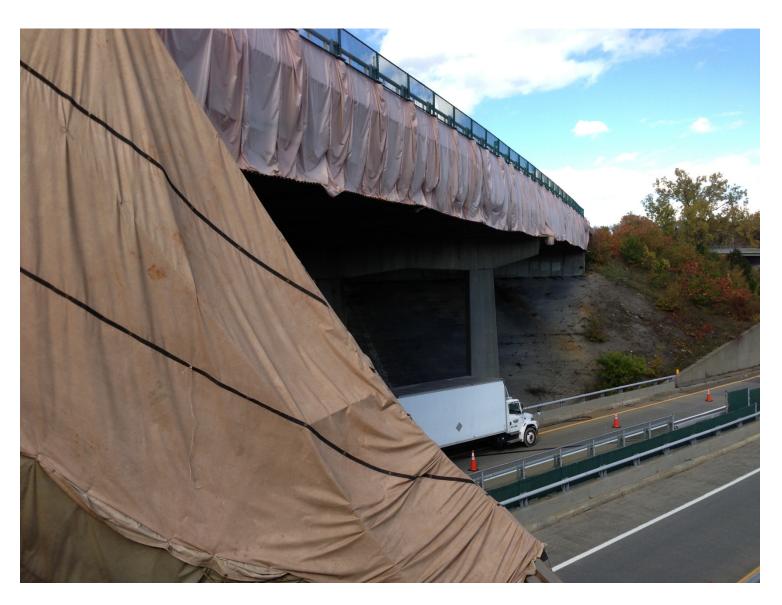

Cable Supported/Metal Deck Platform & Containment – Upper Level 4 - Right Supporting Arch Containment - Left

Cable Supported/Metal Deck Platform – Upper Level 4

Cable Supported/Metal Deck Platform & Containment – Upper Level 4

Cable Supported/Metal Deck Platform & Containment – Upper Level 4 - Right Supporting Arch Containment - Left

**Upper Level – Containment to Roadway** 

Level 3 – Containment to Roadway Supporting Arch Containment - Left

Upper Level 4 – Cable Supported/Metal Deck Platform System Level 3 – Containment To Roadway

Upper Level 4 – Cable Supported/Metal Deck Platform System Level 3 – Containment To Roadway Supporting Arch Containment – Left