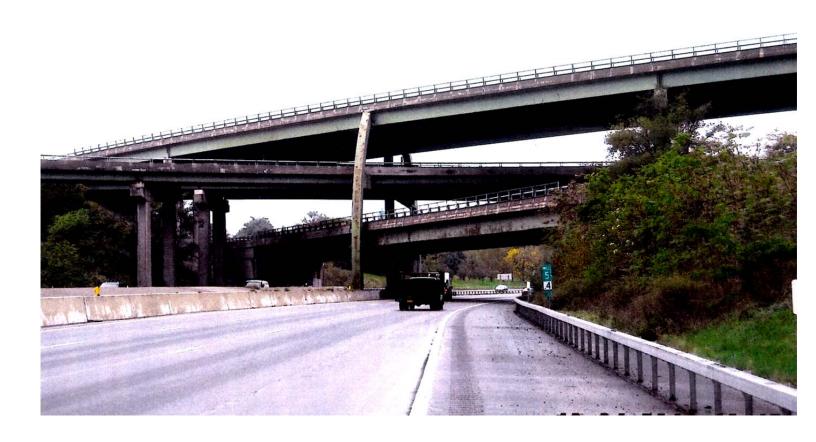

## Lark Dove Arterial Albany, New York

## PROJECT DESCRIPTION: Blasting & Painting Project Including Support Arch

Steel Arch Supported Lark Dove Arterial – Albany, New York

Steel Arch Supported Lark Dove Arterial – Albany, New York

Steel Arch Supported Lark Dove Arterial – Albany, New York