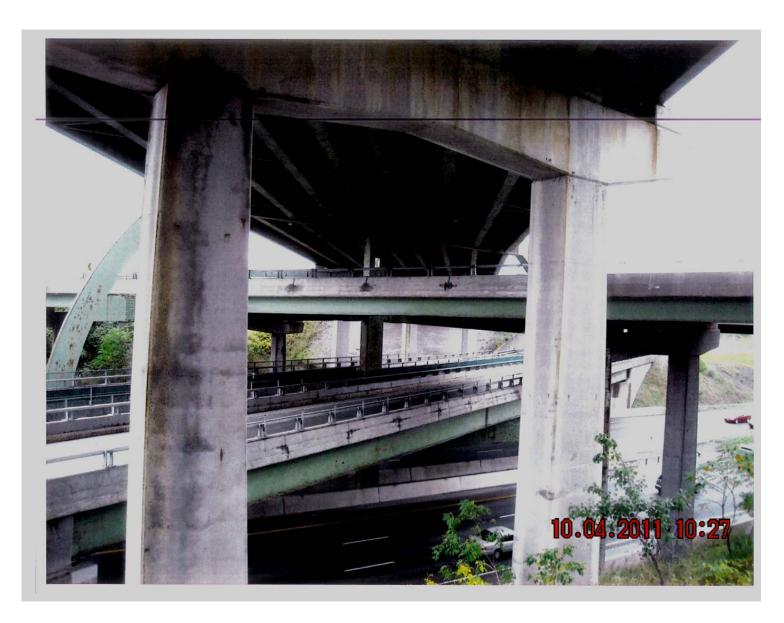

Cable Supported/Metal Deck Platform & Containment – Upper Level 4 - Right Supporting Arch Containment - Left

Cable Supported/Metal Deck Platform – Upper Level 4

Cable Supported/Metal Deck Platform & Containment – Upper Level 4

Cable Supported/Metal Deck Platform & Containment – Upper Level 4 - Right Supporting Arch Containment - Left

**Upper Level – Containment to Roadway** 

Level 3 – Containment to Roadway Supporting Arch Containment - Left

Upper Level 4 – Cable Supported/Metal Deck Platform System Level 3 – Containment To Roadway

Upper Level 4 – Cable Supported/Metal Deck Platform System Level 3 – Containment To Roadway Supporting Arch Containment – Left