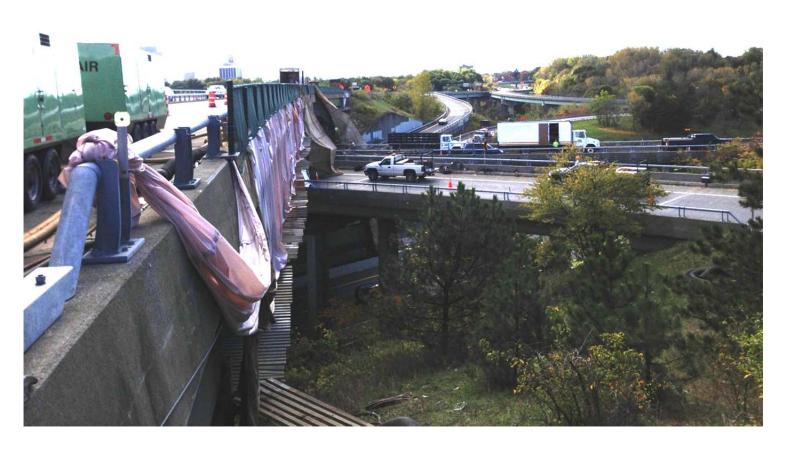

## PROJECT DESCRIPTION: Blasting & Painting Project Including Support Arch

Steel Arch Supported Lark Dove Arterial – Albany, New York

Steel Arch Supported Lark Dove Arterial – Albany, New York

Steel Arch Supported Lark Dove Arterial – Albany, New York

Cable Supported/Metal Deck Platform & Containment – Upper Level 4 - Right Supporting Arch Containment - Left

Cable Supported/Metal Deck Platform – Upper Level 4

Cable Supported/Metal Deck Platform & Containment – Upper Level 4

Cable Supported/Metal Deck Platform & Containment – Upper Level 4 - Right Supporting Arch Containment - Left

**Upper Level – Containment to Roadway** 

Level 3 – Containment to Roadway Supporting Arch Containment - Left