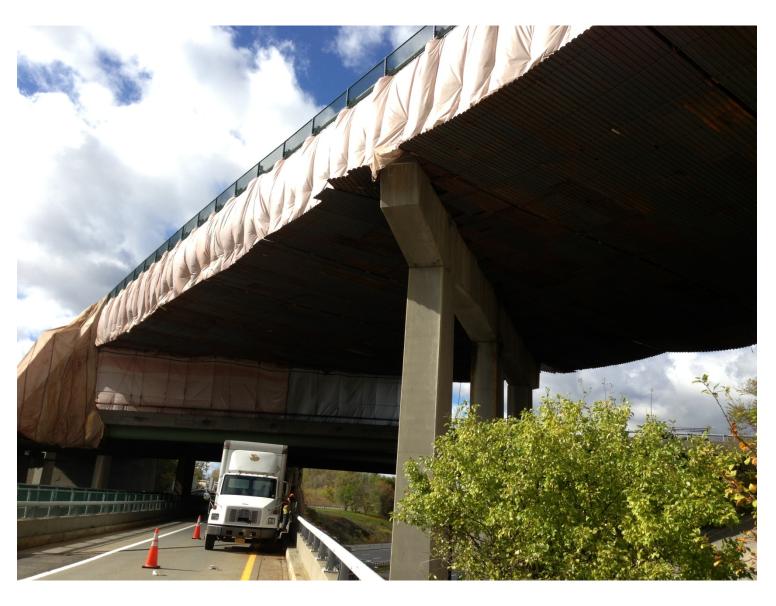

Cable Supported/Metal Deck Platform & Containment – Upper Level 4 - Right Supporting Arch Containment - Left

**Upper Level – Containment to Roadway** 

Level 3 – Containment to Roadway Supporting Arch Containment - Left

Upper Level 4 – Cable Supported/Metal Deck Platform System Level 3 – Containment To Roadway

Upper Level 4 – Cable Supported/Metal Deck Platform System Level 3 – Containment To Roadway Supporting Arch Containment – Left