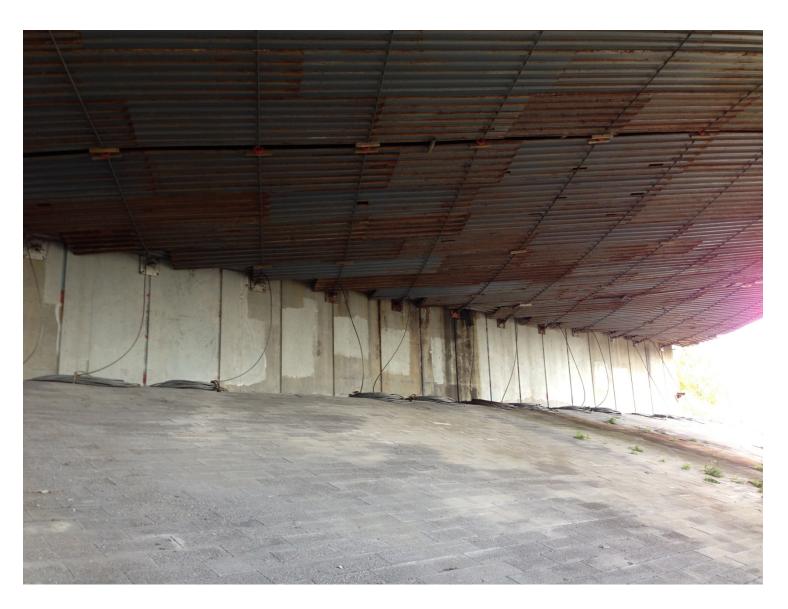

Supported Lark Dove Arterial – Albany, New York



Steel Arch Supported Lark Dove Arterial – Albany, New York



Cable Supported/Metal Deck Platform & Containment – Upper Level 4 - Right Supporting Arch Containment - Left



Cable Supported/Metal Deck Platform – Upper Level 4



Cable Supported/Metal Deck Platform & Containment – Upper Level 4



Cable Supported/Metal Deck Platform & Containment – Upper Level 4 - Right Supporting Arch Containment - Left



**Upper Level – Containment to Roadway** 



Level 3 – Containment to Roadway Supporting Arch Containment - Left



Upper Level 4 – Cable Supported/Metal Deck Platform System Level 3 – Containment To Roadway



Upper Level 4 – Cable Supported/Metal Deck Platform System Level 3 – Containment To Roadway Supporting Arch Containment – Left



**Anchor Plate End Assemblies – North Abutment**